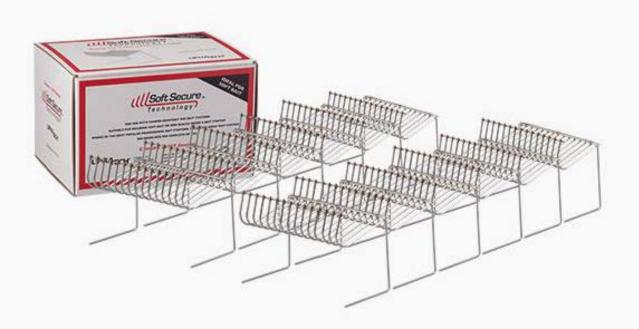

## SoftSecure Technology™ - Overview

SoftSecure Technology<sup>™</sup> (SST) is the newest innovation from Liphatech. A rodenticide placement device specifically designed for soft bait, SST allows faster bait station servicing and the use of soft bait without paper. No paper means no mess. Simply remove and discard the pouch and place the rodenticide in the SST. It also works with traditional block baits. The SST is designed for the Aegis line of bait stations and is compatible with many others including Protecta LP, Protecta EVO Express, Protecta Sidekick, EZ Klean, Rodent Café', and Checkpoint.

- · Easily snaps into the bait station. No need for rods.
- 10g & 40g FirstStrike, 12g & 40g Resolv and traditional blocks can all be used.
- PMP can place bait directly on the SST without the paper pouch – no more paper shreds.
- Available 12 SSTs per case or 15 SSTs included with a 16 lb. pail of FirstStrike or Resolv soft bait.